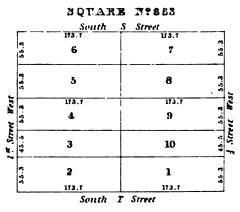

th                |
| ,           | 55.3   | 4              | . 18              | 35<br>35  |                      |
|             | \$5.3  | 3              | 19                | 55.3      |                      |
|             | 55.3   | 2              | 173.7             | 53.3      |                      |
|             |        | South          | 0 Street          |           |                      |

# SQUARE Nº 866

|       | 173.7 | 173.7 |         |
|-------|-------|-------|---------|
| 55.3  | 6     | 7     | 55.3    |
| 55.3  | Б     | 8     | 55.3    |
|       | 113.7 | 173.7 |         |
| 5.5.8 | 4     | 9     | 55.3    |
| 28.5  | 3     | 10    |         |
| 57.3  | 2     | 1     | 57.3 29 |
| 6     | 173.7 | 173.7 |         |

## SQUARE Nº 651



## SQUARE N:658



, 











# SQUARE E.OF Nº884









# SQUARE S. DY Nº887













• .

#### SQUARE Nº 616



# SQUARE Nº611



# SQUARE N:618





. • -



Capitol Square

. • . . •









|   |   |   |     | , |
|---|---|---|-----|---|
|   | • |   |     |   |
|   |   |   |     |   |
|   |   |   |     |   |
| · |   |   |     |   |
|   |   |   |     |   |
|   |   |   |     |   |
|   |   |   |     |   |
|   | ı |   |     |   |
|   |   |   |     | , |
|   |   |   | . ' |   |
|   | , |   |     |   |
|   |   |   |     |   |
|   |   |   |     |   |
|   |   |   |     |   |
|   | • | , |     |   |
|   |   |   |     |   |
| · |   |   |     |   |
|   |   |   |     |   |
|   |   |   |     | • |
| · |   |   |     |   |
|   |   |   |     |   |
|   |   |   |     | • |

### SQUARB Nº102

| 115. 6<br>IL | 178.8